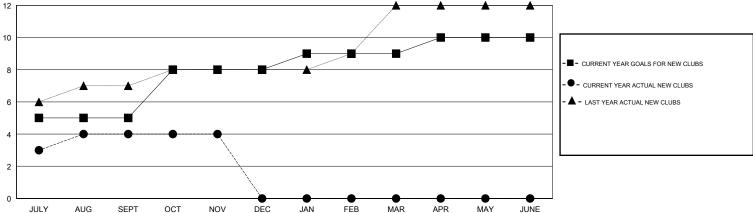

## District 322 E

GMT: **LOCATION INDIA GMT CA** 

GOALS AND ACTUAL NEW CLUBS CUMULATIVE