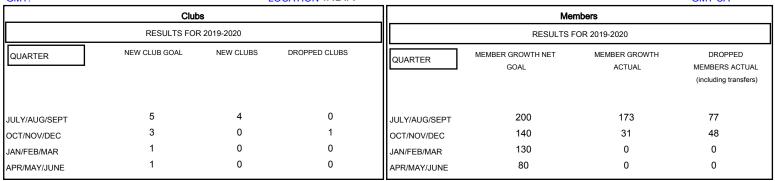

## MONTHLY MEMBERSHIP PROGRESS REPORT

## District 322 E

GMT: **LOCATION INDIA GMT CA** 





GOALS AND ACTUAL NEW CLUBS CUMULATIVE



## GOALS AND ACTUAL MEMBERS CUMULATIVE



| DROPPED CLUBS: 1  DROPPED MEMBERS |     | 29 CLUBS OF 135 ADDED 1 OR MORE<br>NEW MEMBERS | GENDER DISTE<br>MALE<br>FEMALE | 3,243 (66.58%)<br>1,628 (33.42%) |       |
|-----------------------------------|-----|------------------------------------------------|--------------------------------|----------------------------------|-------|
| DECEASED                          | 2   | CLICK HERE FOR CUMULATIVE MEMBERSHIP DATA      | TOTAL FAMILY UNIT MEMBERS      |                                  | 2,025 |
| CLUB CANCELLED                    | 14  |                                                | FAMILY MEMBERS PAYING HALF     |                                  | 1,098 |
| OTHER 109                         |