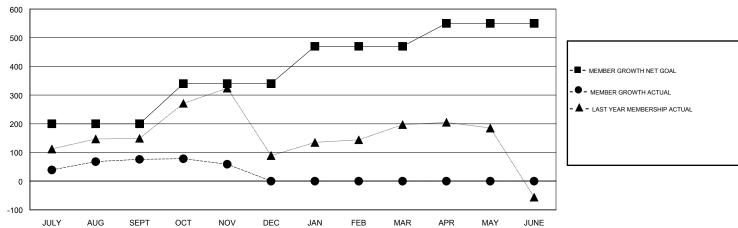

## GOALS AND ACTUAL MEMBERS CUMULATIVE

| DROPPED CLUBS: 1  DROPPED MEMBERS |     | 29 CLUBS OF 135 ADDED 1 OR MORE<br>NEW MEMBERS | GENDER DISTE<br>MALE<br>FEMALE | 3,243 (66.58%)<br>1,628 (33.42%) |       |
|-----------------------------------|-----|------------------------------------------------|--------------------------------|----------------------------------|-------|
| DECEASED                          | 2   | CLICK HERE FOR CUMULATIVE MEMBERSHIP DATA      | TOTAL FAMILY UNIT MEMBERS      |                                  | 2,025 |
| CLUB CANCELLED                    | 14  |                                                | FAMILY MEMBERS PAYING HALF     |                                  | 1,098 |
| OTHER 109                         |     |                                                | DUES                           |                                  | 1,000 |
| TOTAL                             | 125 | 1                                              |                                |                                  |       |